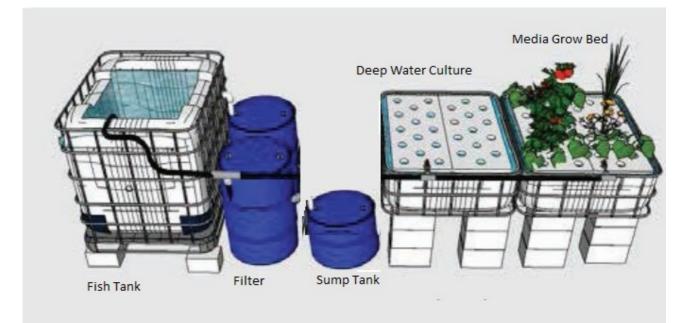

## Phase 1 Part 1. Overall System Design Block Diagram

| Item | Scope of Work                                                                                                                                                           |
|------|-------------------------------------------------------------------------------------------------------------------------------------------------------------------------|
| 1.0  | To produce an actual working Aquaponics System block diagram which shall be used as reference for all aspects of design & construction of BB2SJ Aquaponics Pilot Plant. |
|      | Your block diagram shall include followings:                                                                                                                            |
|      | <ul> <li>Design flow diagram with detail explanation and illustration of overall system</li> </ul>                                                                      |
|      | Functionality of each component                                                                                                                                         |
|      | Operating parameters of overall system                                                                                                                                  |
|      | <ul> <li>Update design changes from other team members.</li> </ul>                                                                                                      |
| 1.1  | To present & obtain approval from officers on overall design                                                                                                            |
| 1.2  | To interact and liaising with other project team members to monitor & to propose improvement or modifications.                                                          |

## Preliminary Design Concept